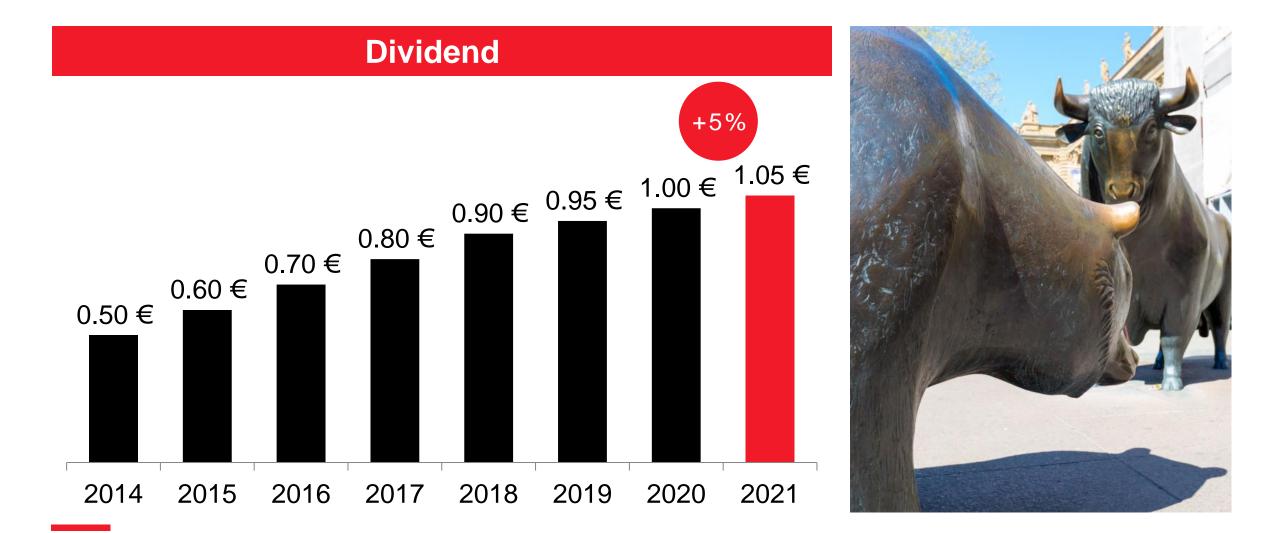

# A year of growth – despite a difficult environment

Annual Stockholders' Meeting 2022

CEO Matthias Zachert

### **Growth in sales and earnings**





## **Dividend: Continuous growth**





# **Energy costs: Relief required from policymakers**



#### Electricity prices and levies in country comparison





# **Consumer Protection segment continues to grow**







Leading supplier of antimicrobial protection products

# **Organic growth driven forward**



#### Krefeld-Uerdingen

- State-of-the-art plant for sustainable "Scopeblue" plastics
- Investment of EUR 50 million



#### Changzhou

- Second compounding plant for high-tech plastics for around EUR 30 million
- Capacity expansion of 30,000 tons



# Progress towards climate neutrality in 2040



#### Second nitrous oxide reduction plant at Antwerp site



- First nitrous oxide reduction plant successfully in operation since 2021
- Construction of second plant to start in fall 2022
- Savings of 300,000 metric tons of C