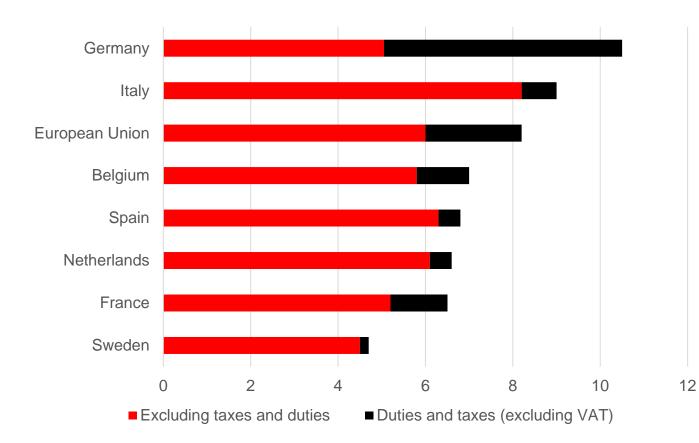

# **Energy costs: Relief required from policymakers**

#### Electricity prices and levies in country comparison